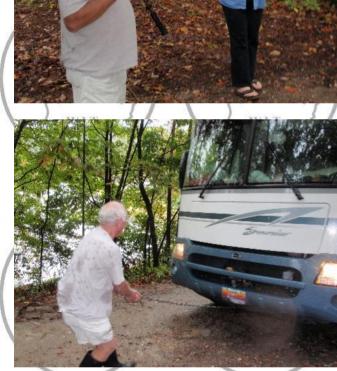

Early arrivals got to the nice grassy area by the lake in good order. BUT, as the rain

continued our VP arrived late in the afternoon and got stuck twice in the mud!! However, with the help of Ray's backhoe and a chain, we got him onto level ground. (See the pictures on the website.) Friday evening everyone went to Wallace Barbecue for a wonderful dinner. After