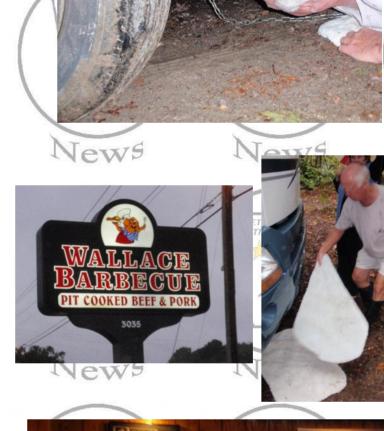

Early arrivals got to the nice grassy area by the lake in good order. BUT, as the rain

continued our VP arrived late in the afternoon and got stuck twice in the mud!! However, with the help of Ray's backhoe and a chain, we got him onto level ground. (See the pictures on the website.) Friday evening everyone went to Wallace Barbecue for a wonderful dinner. After