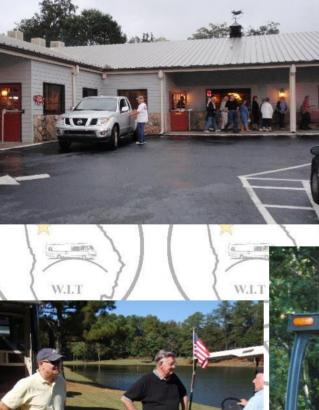

Early arrivals got to the nice grassy area by the lake in good order. BUT, as the rain

continued our VP arrived late in the afternoon and got stuck twice in the mud!! However, with the help of Ray's backhoe and a chain, we got him onto level ground. (See the pictures on the website.) Friday evening everyone went to Wallace Barbecue for a wonderful dinner. After