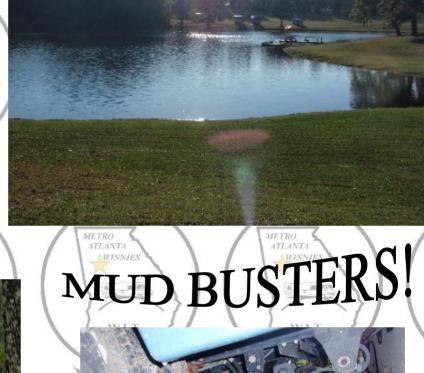

Early arrivals got to the nice grassy area by the lake in good order. BUT, as the rain

continued our VP arrived late in the afternoon and got stuck twice in the mud!! However, with the help of Ray's backhoe and a chain, we got him onto level ground. (See the pictures on the website.) Friday evening everyone went to Wallace Barbecue for a wonderful dinner. After